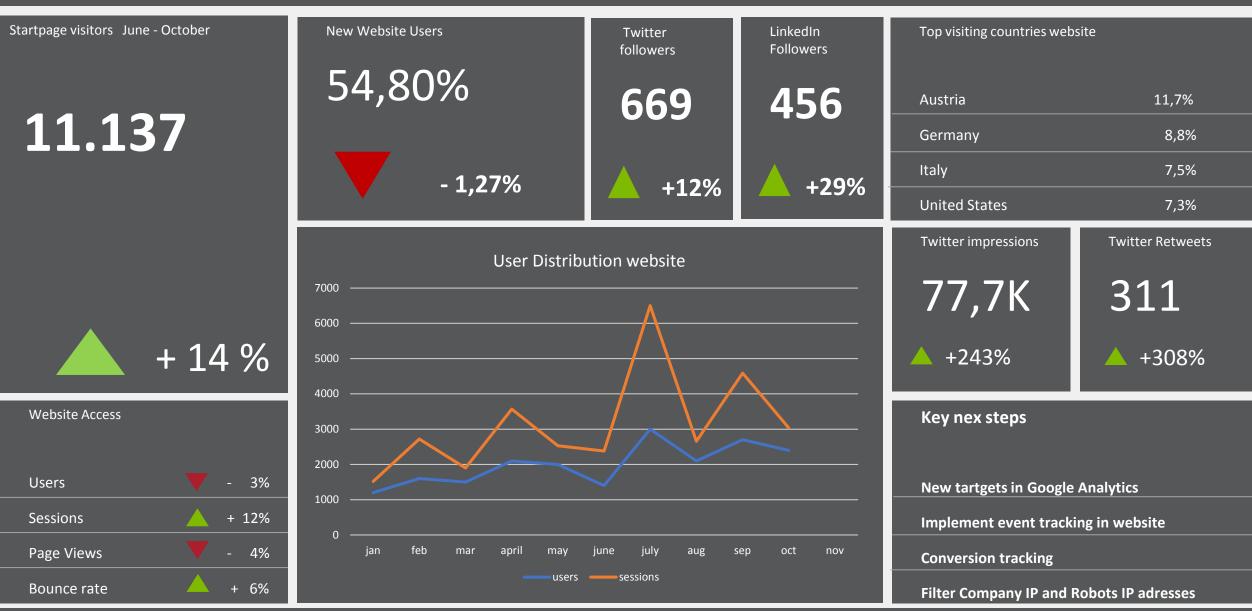

### Social Media Dashboard – BBMRI-Eric

#### August - October 2017

| Summary 2018                                                                                                  | Goal | Actual | Difference |
|---------------------------------------------------------------------------------------------------------------|------|--------|------------|
|                                                                                                               |      |        |            |
| Ratio between number of samples delivered to requesters and the total number of samples stored by the biobank |      |        |            |
| Number of biobanks connected to core CS IT services                                                           |      |        |            |
| Number of biobanks that filled out Self Assesment Survey                                                      |      |        |            |
|                                                                                                               |      |        |            |
| Number of biobanks supported for certification and accreditation                                              |      |        |            |
|                                                                                                               |      |        |            |
| Ratio between number of ELSI requests accomplished and total number of ELSI requests                          |      |        |            |
| Number of followers on Social Media                                                                           |      |        |            |
| Numer of projects on track > 80%                                                                              |      |        |            |
| Total number of member states and observers                                                                   |      |        |            |
| Total Revenue                                                                                                 |      |        | MRL-ERIC   |
| Total Expenses                                                                                                |      |        |            |